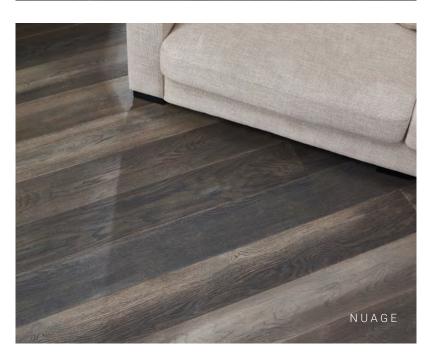

4 rows per box, 1<br>nested row multiple                                                                  | 5 rows per box, 1<br>nested row multiple<br>boards up to 3,                                                                                                                                                                              | 6 rows per box,<br>maximum of 2<br>nested rows                                                                                                                                                                                           | 6 rows per box,<br>maximum of 2<br>nested rows                                                                                                                                                                        |











HAMPTONS



NATURAL CLEAR





WHITE WASH

SNOWFALL

WESTERN



DISTRESS



SMOULDERED



URBAN



BARREL



VINTAGE



ASH



STERLING



SMOKEY



NUAGE



CHOCOLATE



SLATE GREY



CONTRAST



TUXEDO



 $\mathsf{RAW}$