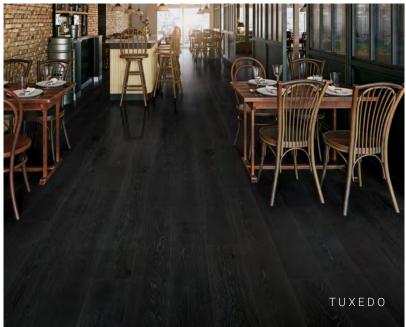

| 4 rows per box, 1<br>nested row multiple                                                                  | 5 rows per box, 1<br>nested row multiple<br>boards up to 3,                                                                                                                                                                              | 6 rows per box,<br>maximum of 2<br>nested rows                                                                                                                                                                                           | 6 rows per box,<br>maximum of 2<br>nested rows                                                                                                                                                                        |











HAMPTONS



NATURAL CLEAR





WHITE WASH

SNOWFALL

WESTERN



DISTRESS



SMOULDERED



URBAN



BARREL



VINTAGE



ASH



STERLING



SMOKEY



NUAGE



CHOCOLATE



SLATE GREY



CONTRAST



TUXEDO



 $\mathsf{RAW}$