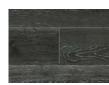

| 6 rows per box,<br>maximum of 2<br>nested rows                                                                                                                                                                                           | 6 rows per box,<br>maximum of 2<br>nested rows                                                                                                                                                                        |











HAMPTONS



NATURAL CLEAR





WHITE WASH

SNOWFALL

WESTERN



DISTRESS



SMOULDERED



URBAN



BARREL



VINTAGE



ASH



STERLING



SMOKEY



NUAGE



CHOCOLATE



SLATE GREY



CONTRAST



TUXEDO



 $\mathsf{RAW}$