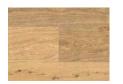

| 5 rows per box, 1<br>nested row multiple<br>boards up to 3,                                                                                                                                                                              | 6 rows per box,<br>maximum of 2<br>nested rows                                                                                                                                                                                           | 6 rows per box,<br>maximum of 2<br>nested rows                                                                                                                                                                        |











HAMPTONS



NATURAL CLEAR





WHITE WASH

SNOWFALL

WESTERN



DISTRESS



SMOULDERED



URBAN



BARREL



VINTAGE



ASH



STERLING



SMOKEY



NUAGE



CHOCOLATE



SLATE GREY



CONTRAST



TUXEDO



 $\mathsf{RAW}$