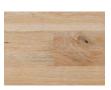

| 5 rows per box, 1<br>nested row multiple<br>boards up to 3,                                                                                                                                                                              | 6 rows per box,<br>maximum of 2<br>nested rows                                                                                                                                                                                           | 6 rows per box,<br>maximum of 2<br>nested rows                                                                                                                                                                        |











HAMPTONS



NATURAL CLEAR





WHITE WASH

SNOWFALL

WESTERN



DISTRESS



SMOULDERED



URBAN



BARREL



VINTAGE



ASH



STERLING



SMOKEY



NUAGE



CHOCOLATE



SLATE GREY



CONTRAST



TUXEDO



 $\mathsf{RAW}$