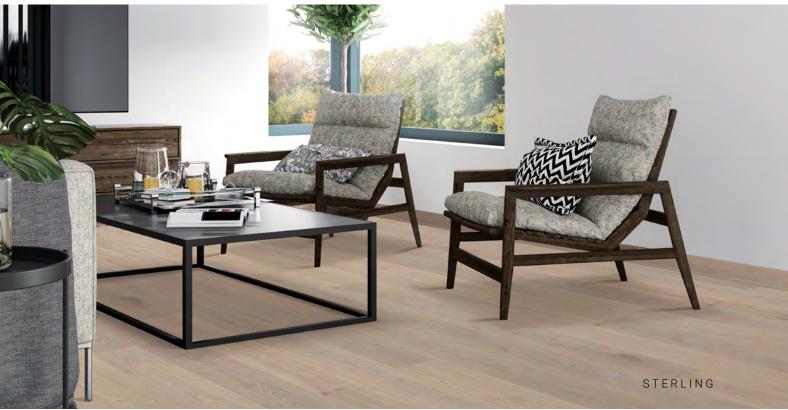

| 6 rows per box,<br>maximum of 2<br>nested rows                                                                                                                                                                                           | 6 rows per box,<br>maximum of 2<br>nested rows                                                                                                                                                                        |











HAMPTONS



NATURAL CLEAR





WHITE WASH

SNOWFALL

WESTERN



DISTRESS



SMOULDERED



URBAN



BARREL



VINTAGE



ASH



STERLING



SMOKEY



NUAGE



CHOCOLATE



SLATE GREY



CONTRAST



TUXEDO



 $\mathsf{RAW}$