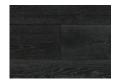

| 6 rows per box,<br>maximum of 2<br>nested rows                                                                                                                                                                                           | 6 rows per box,<br>maximum of 2<br>nested rows                                                                                                                                                                        |











HAMPTONS



NATURAL CLEAR





WHITE WASH

SNOWFALL

WESTERN



DISTRESS



SMOULDERED



URBAN



BARREL



VINTAGE



ASH



STERLING



SMOKEY



NUAGE



CHOCOLATE



SLATE GREY



CONTRAST



TUXEDO



 $\mathsf{RAW}$