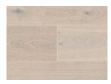

HAMPTONS

NATURAL CLEAR

WHITE WASH

SNOWFALL

WESTERN

DISTRESS

SMOULDERED

URBAN

BARREL

VINTAGE

ASH

STERLING

SMOKEY

NUAGE

CHOCOLATE

SLATE GREY