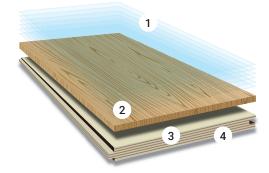

- 1. 6 layer UV lacquer system, free of VOC
- 2. Oak hardwood lamella wear layer 4mm.
- 3. Eco friendly Hevea core.
- 4. Reinforced Veneer backing.

**QLD** (07) 3442 6391 | **VIC** & TAS (03) 8794 3390