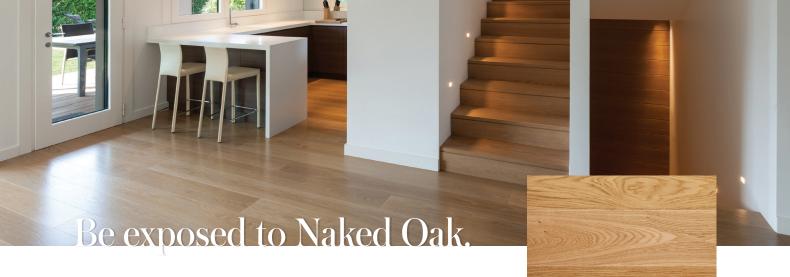

AUSTRALIA

Manufactured in a world class mill, Naked Oak is a masterful combination of genuine French Oak bonded to a strong Hevea core. The engineered profile features kissed edges on all four borders, to create an overall dimensional look, and a traditional tongue and groove locking system for easy installation.

Naked Oak is finished using a wire brushing technique, removing the soft grain to create a surface with natural depth and texture. The uninterrupted topographic like grain of the Oak is accentuated with a Natural stain which simultaneously illuminates the distinct almond, blonde tones to the deep champagne hues of the heartwood.