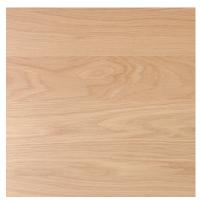

Naked Oak is finished using a wire brushing technique, removing the soft grain to create a surface with natural depth and texture. The uninterrupted topographic like grain of the Oak is accentuated with a Natural stain which simultaneously illuminates the distinct almond, blonde tones to the deep champagne hues of the heartwood.

6 Coats Impact Resistant German Lacquer

Naked Oak Natural

Naked Oak Raw