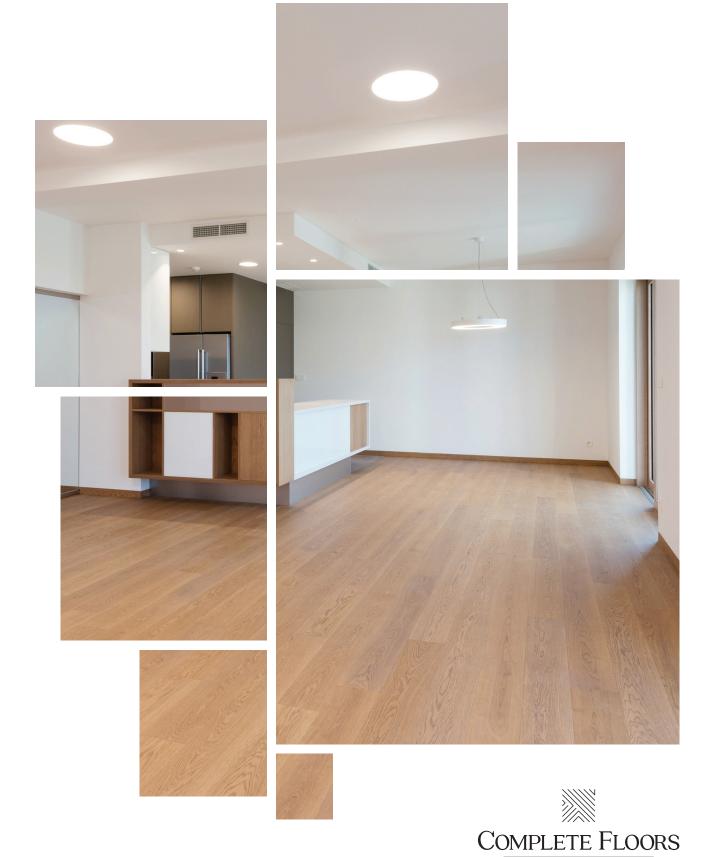

AUSTRALIA

Manufactured in a world class mill, Naked Oak is a masterful combination of genuine French Oak bonded to a strong Hevea core. The engineered profile features kissed edges on all four borders, to create an overall dimensional look, and a traditional tongue and groove locking system for easy installation.

Naked Oak is finished using a wire brushing technique, removing the soft grain to create a surface with natural depth and texture. The uninterrupted topographic like grain of the Oak is accentuated with a Natural stain which simultaneously illuminates the distinct almond, blonde tones to the deep champagne hues of the heartwood.