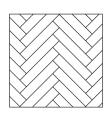

## Create a striking custom showpiece from the floor up

Complete Floors Australia's French Oak Parquet is available in two patterns: Herringbone and Chevron. Each block is carefully constructed using a French Oak lamella for the wear layer which is bonded to a strong Eucalyptus plywood core and reinforced with a veneer backing. This type of construction ensures product stability and quality assurance.

## **Patterns**

Herringbone

Chevron