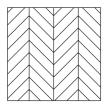

## Create a striking custom showpiece from the floor up

Complete Floors Australia's French Oak Parquet is available in two patterns: Herringbone and Chevron. Each block is carefully constructed using a French Oak lamella for the wear layer which is bonded to a strong Eucalyptus plywood core and reinforced with a veneer backing. This type of construction ensures product stability and quality assurance.

## **Patterns**

Herringbone

Chevron