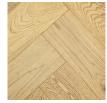

## French Oak Parquet

BY COMPLETE FLOORS AUSTRALIA

## Create a striking custom showpiece from the floor up

Complete Floors Australia's French Oak Parquet is available in two patterns: Herringbone and Chevron. Each block is carefully constructed using a French Oak lamella for the wear layer which is bonded to a strong Eucalyptus plywood core and reinforced with a veneer backing. This type of construction ensures product stability and quality assurance.





Five traditional and timeless prefinished stain colours are available and an unfinished, uncoated RAW surface option. RAW is the ideal selection to achieve a custom design vision, with limitless choices of stains and finishes to reflect one's personal taste or style.

## **Colours**





Western\*









"Installing Complete Floors Australia's Parquetry requires a high level of skill and Complete Floors Australia recommends only qualified tradespeople with the relevant skill levels undertake the installation."

| Complete Floors<br>Australia Parquetry<br>Specifications | PRE-FINISH COLOUR                   | RAW                                        |
|----------------------------------------------------------|-------------------------------------|--------------------------------------------|
|                                                          |                                     |                                            |
| Pattern                                                  | Herringbone or Chevron              | Herringbone or Chevron