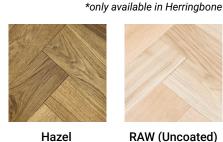

Five traditional and timeless prefinished stain colours are available and an unfinished, uncoated RAW surface option. RAW is the ideal selection to achieve a custom design vision, with limitless choices of stains and finishes to reflect one's personal taste or style.

## **Colours**

Western\*

"Installing Complete Floors Australia's Parquetry requires a high level of skill and Complete Floors Australia recommends only qualified tradespeople with the relevant skill levels undertake the installation."