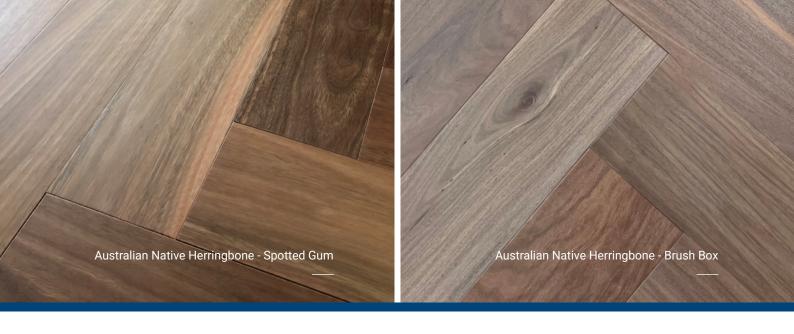

Australian Native Herringbone is an engineered, pre-finished parquetry floor, available in six species, Blackbutt, Rustic Blackbutt, Brush Box, Blue Gum, Spotted Gum and QLD Spotted Gum. Featuring a micro bevel edge profile and finished in a modern matte smooth surface, to achieve a floor that's earthy and effortless.