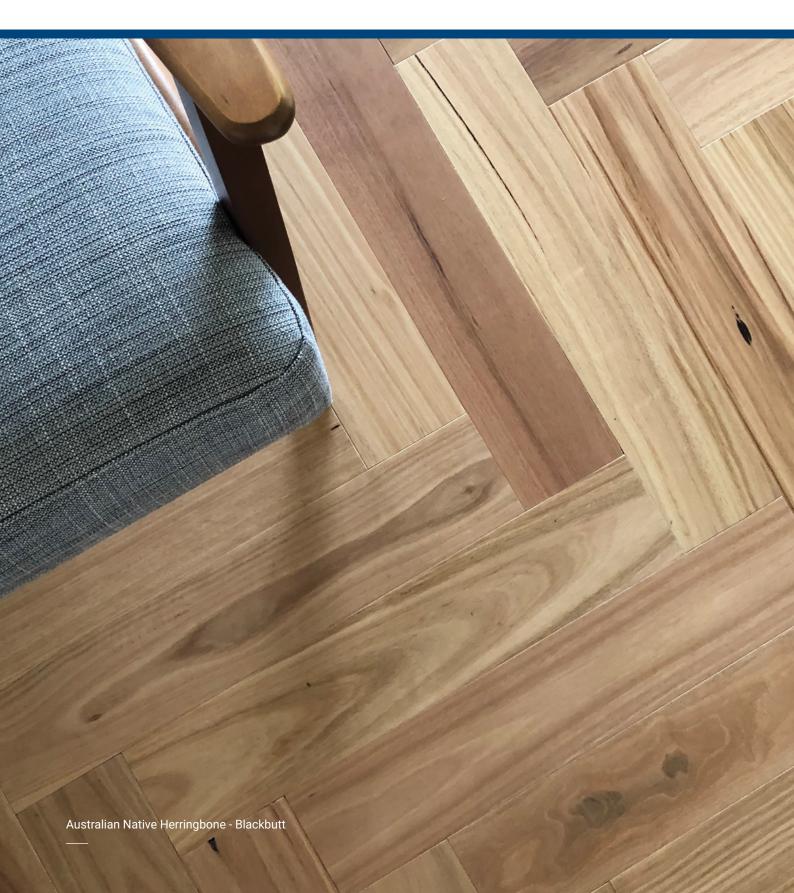

Australian Native Herringbone is an engineered, pre-finished parquetry floor, available in six species, Blackbutt, Rustic Blackbutt, Brush Box, Blue Gum, Spotted Gum and QLD Spotted Gum. Featuring a micro bevel edge profile and finished in a modern matte smooth surface, to achieve a floor that's earthy and effortless.